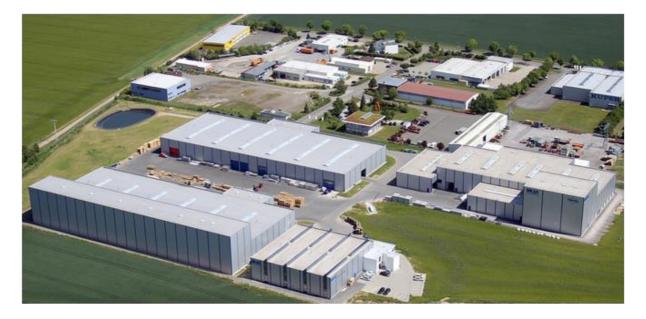

## **Doubling of capacities**

At BIKAR, everything revolves around aluminum, copper, brass, red brass and bronze for a wide variety of applications. With the opening of the new production facilities on a total of **17,000 m<sup>2</sup> of floor space directly on the A4**, we are laying the foundation for the future. We have more than doubled our storage capacities and our machinery in order to be able to meet your demands quickly and reliably in the future, even in times of highest demand.

State-of-the-art machinery with computer-controlled high-bay warehouses with an additional **15,000 t of stock** and over **30 new sawing systems** allow us to respond quickly and flexibly to your requirements and wishes.